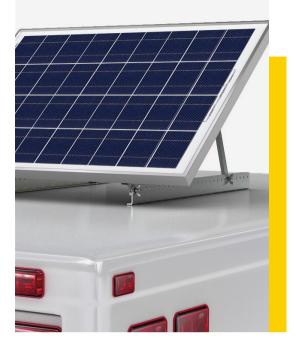

#### Bracket kit(For use with Solarland® SLP045-SLP180 Panels)

The Solarland<sup>®</sup> SLB-0103 Tilt Mount Bracket Kit has been designed for Solarland<sup>®</sup> SLP Series panels ranging in size from 45W-180W. This kit can mount on flat surfaces, such as RV roofs, boats and non-inhabited dwellings, such as garages and sheds. All harware such as bolts and washers included in the kit.