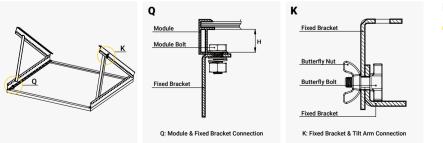

-------------------------------------------------------|
| 1-1     | Fixed Bracket  | 5052AI   | N/A               | 4        | A=710mm[27.95in.], B=25mm[0.98in.], C=55mm[2.17in.], T=2.5mm[0.10in.] |
| 1-2     | Tilt Arm       | 5052AI   | N/A               | 2        | A=405mm[15.94in.], B=25mm[0.98in.], C=25mm[0.98in.], T=3.0mm[0.12in.] |
| 1-3-1   | Module Bolt    | AISI304  | N/A               | 4        | M8X20mm[0.79in.]                                                      |
| 1-3-2   | Mounting Bolt  | AISI304  | N/A               | 4        | M8X20mm[0.79in.]                                                      |
| 1-4     | Butterfly Bolt | AISI304  | N/A               | 6        | L1=20mm[0.79in.]                                                      |

#### **Mounting Diagram**



#### Note:

 This kit may be used with another brand of panel with some slight modifications.