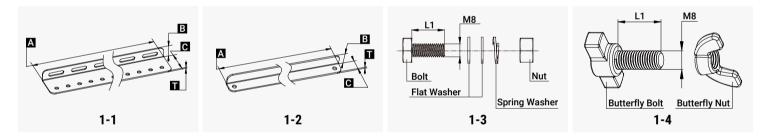

#### **Components and Parts**

| Diagram | Component      | Material | Surface Treatment | Quantity | Dimensions                                                            |
|---------|----------------|----------|-------------------|----------|-----------------------------------------------------------------------|
| 1-1     | Fixed Bracket  | 5052AI   | N/A               | 4        | A=710mm[27.95in.], B=25mm[0.98in.], C=55mm[2.17in.], T=2.5mm[0.10in.] |
| 1-2     | Tilt Arm       | 5052AI   | N/A               | 2        | A=405mm[15.94in.], B=25mm[0.98in.], C=25mm[0.98in.], T=3.0mm[0.12in.] |
| 1-3-1   | Module Bolt    | AISI304  | N/A               | 4        | M8X20mm[0.79in.]                                                      |
| 1-3-2   | Mounting Bolt  | AISI304  | N/A               | 4        | M8X20mm[0.79in.]                                                      |
| 1-4     | Butterfly Bolt | AISI304  | N/A               | 6        | L1=20mm[0.79in.]                                                      |